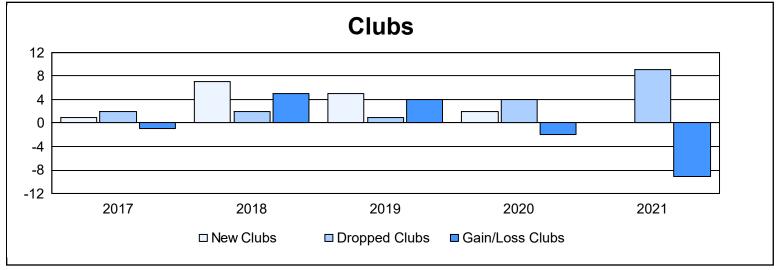

| Year      | New<br>Clubs | Dropped<br>Clubs | Gain/<br>Loss<br>Clubs | New<br>Members | Charter<br>Members | Reinstate<br>Members | Transfer<br>Members | Total<br>Member<br>Added | Total<br>Members<br>Dropped | Gain/<br>Loss<br>Members |
|-----------|--------------|------------------|------------------------|----------------|--------------------|----------------------|---------------------|--------------------------|-----------------------------|--------------------------|
| 2016-2017 | 1            | 2                | -1                     | 250            | 34                 | 14                   | 8                   | 306                      | 244                         | 62                       |
| 2017-2018 | 7            | 2                | 5                      | 378            | 169                | 27                   | 12                  | 586                      | 304                         | 282                      |
| 2018-2019 | 5            | 1                | 4                      | 362            | 115                | 1                    | 16                  | 494                      | 296                         | 198                      |
| 2019-2020 | 2            | 4                | -2                     | 101            | 90                 | 27                   | 5                   | 223                      | 425                         | -202                     |
| 2020-2021 | 0            | 9                | -9                     | 114            | 24                 | 2                    | 3                   | 143                      | 326                         | -183                     |
| Average   | 3            | 4                | -1                     | 241            | 86                 | 14                   | 9                   | 350                      | 319                         | 31                       |