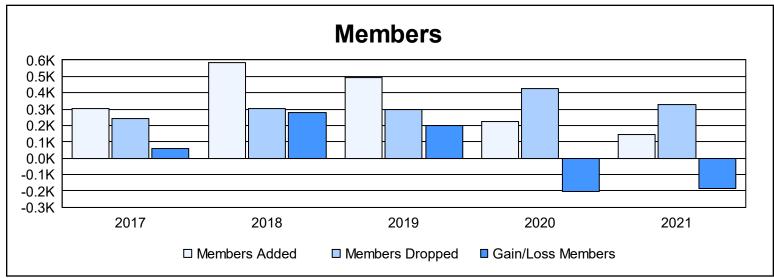

| Year      | New<br>Clubs | Dropped<br>Clubs | Gain/<br>Loss<br>Clubs | New<br>Members | Charter<br>Members | Reinstate<br>Members | Transfer<br>Members | Total<br>Member<br>Added | Total<br>Members<br>Dropped | Gain/<br>Loss<br>Members |
|-----------|--------------|------------------|------------------------|----------------|--------------------|----------------------|---------------------|--------------------------|-----------------------------|--------------------------|
| 2016-2017 | 1            | 2                | -1                     | 250            | 34                 | 14                   | 8                   | 306                      | 244                         | 62                       |
| 2017-2018 | 7            | 2                | 5                      | 378            | 169                | 27                   | 12                  | 586                      | 304                         | 282                      |
| 2018-2019 | 5            | 1                | 4                      | 362            | 115                | 1                    | 16                  | 494                      | 296                         | 198                      |
| 2019-2020 | 2            | 4                | -2                     | 101            | 90                 | 27                   | 5                   | 223                      | 425                         | -202                     |
| 2020-2021 | 0            | 9                | -9                     | 114            | 24                 | 2                    | 3                   | 143                      | 326                         | -183                     |
| Average   | 3            | 4                | -1                     | 241            | 86                 | 14                   | 9                   | 350                      | 319                         | 31                       |